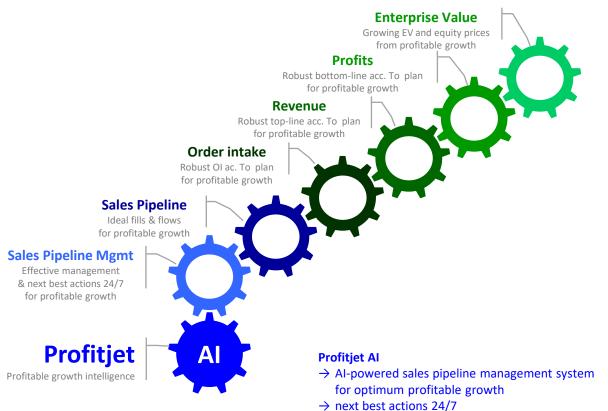

### Optimum profitable growth for your enterprise

- Enterprise value and share price increase as a result of profitable growth
- Bottom line / profit is growing above the cost of capital
- Top line / sales increase according to growth targets
- Order intake is growing robust above market
- Sales pipeline is kept in ideal condition w.r.t. sales opportunity flows & fills
- Al-powered sales pipeline management works effectively 24/7 using Profitjet AI